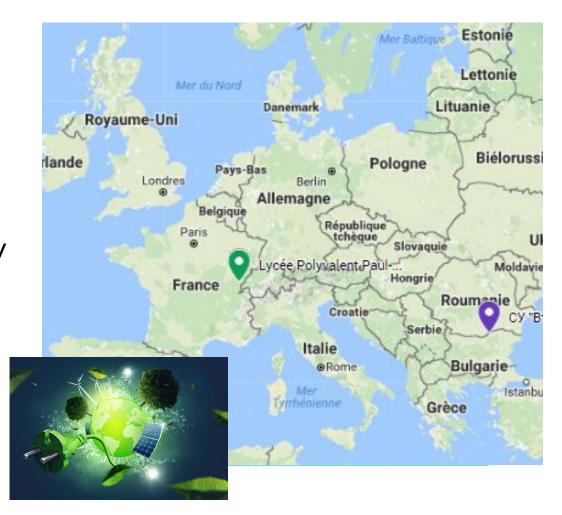

## Title of the project : Show Your Green Energy Map

#### Short Description:

The project is about Developping interactive-maps of the region students live in, through its final result it will **present the green energy sources (wind, solar,...)** in the area where students live in . It is a project of building Digital European Citizenship skills and competences.

#### Show Your Green Energy Map - to build the european map