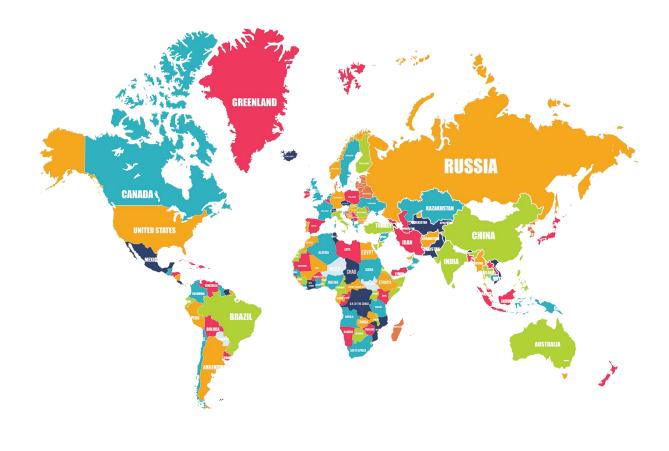

#### Show Your Green Energy Map - to build the european map

#### AIMS:

Each pupil will have to introduce an energy product system (photos, vidéos,...) close to their home. They will try to visit and show the more interesting things they have discovered on the eTwinning space. An European interactive map will be created combining with the all groups' maps.